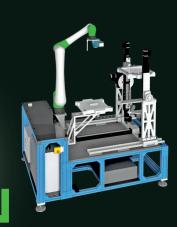

# PIQUE - AI-POWERED INSPECTION SYSTEM

AI-POWERED AGENT

First-of-its-kind technology optimizing quality assurance

PIQuE is a True 360° full-coverage
Al-driven high-accuracy inspection system,
ensuring unmatched quality control across industries.