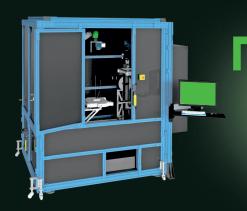

# PIQUE - AI-POWERED INSPECTION SYSTEM

AI-POWERED AGENT

First-of-its-kind technology optimizing quality assurance

PIQuE is a True 360° full-coverage
Al-driven high-accuracy inspection system,
ensuring unmatched quality control across industries.