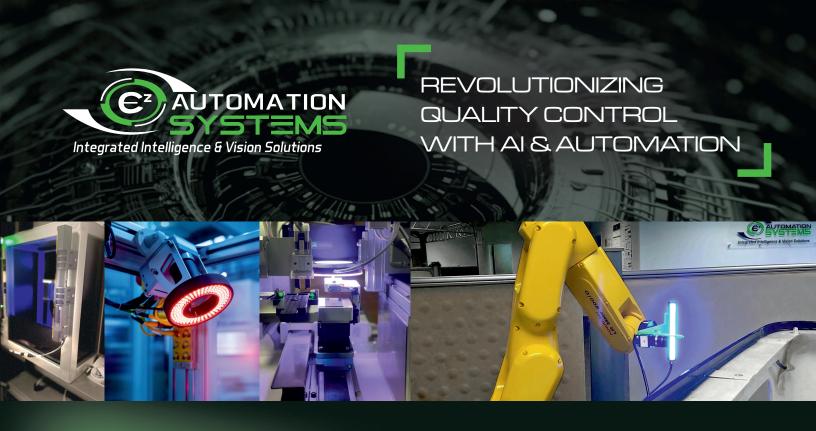

# PIQUE - AI-POWERED INSPECTION SYSTEM

AI-POWERED AGENT

First-of-its-kind technology optimizing quality assurance

PIQuE is a True 360° full-coverage
Al-driven high-accuracy inspection system,
ensuring unmatched quality control across industries.